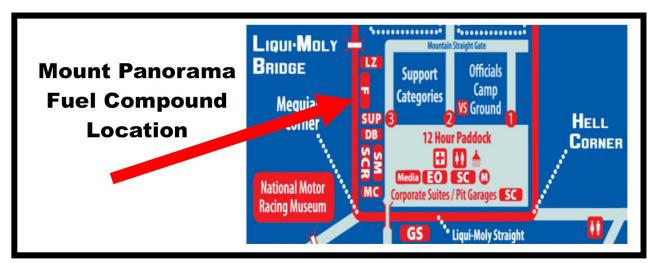

Fuel Compound is a Shared Zone—Please use Caution Speed Limit is 10kph—Walking Speed